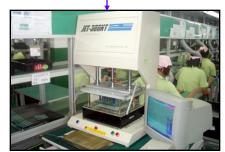

## ENHANCE THE INVESTMENT IN METAL FORMING AND SMT FACILITIES

AUTOMATIC SMT MACHINE

PLANNED TO LAUNCH NEW FACILITY TO COMBINE THREE FACILITIES IN DONGGUAN IN YEAR 2010