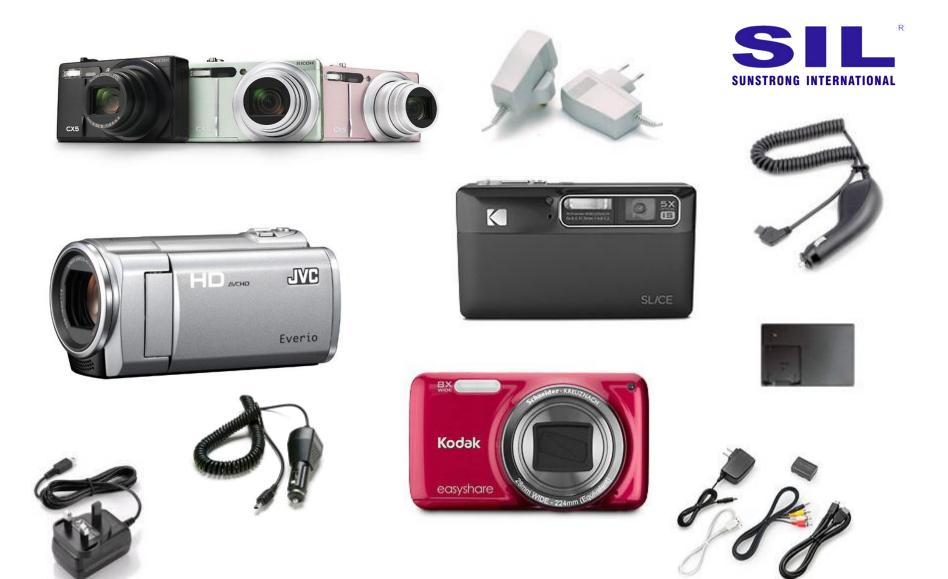

Interchangeable Pin Adaptor with Cord or USB:

- Low EMI noise
- •Low Radiated Emission
- •Combined Compliances w/ End Product
- •Cell phone & DC compatible

INTERCHANGABLE PIN ACADAPTOR

AC Adapter for Digital Camera and Digital Video Camera