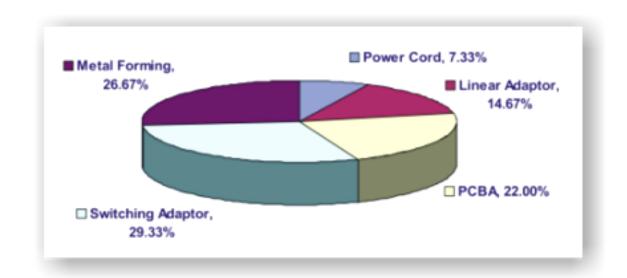

FLAME CHAMBER

AGING TESTER

EMI TEST LAB & CEC APPROVED TEST LAB

16 EDM6 Grinding Machines56 Drilling Machines88 CNC Machining Centers

82 CNC Lathe Machines 132 Injection Machines 29 SMT Machines

ICP Thermo Spectrometer 3D Projector Microscope 2D Projector Microscope 80 Stamping Machines

12 Automatic Punching Machines

28 Extruding Machines

70 Different Lab Machines

| Product Name      | QTY/Day | QTY / Month |
|-------------------|---------|-------------|
| Linear Adaptor    | 150 K   | 4,000 K     |
| Switching Adaptor | 150 K   | 4,000 K     |
| PCBA              | 300 K   | 8,000 K     |