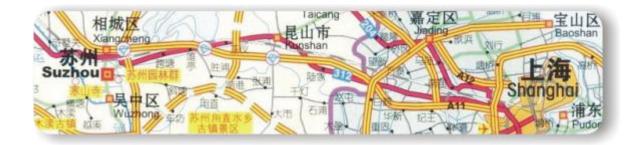

# FUTURE INVESTMENT PLAN IN CHANGJIANG RIVER DELTA KUNSHAN FACTORY

- ♦ 60,000 Square meters of land ready for industrial propose
- 30 minutes to Shanghai by car or train
- ◆ 45 KM to Shanghai HongQiao International Airport
- ◆ 100 KM to Shanghai Pudong International Airport
- ◆ Perfect supply Chain
- Will be launched in the first half of Year 2011
- Combined in-house facilities to provide one-stop solutions
- ◆ Estimated investment is about RMB100M